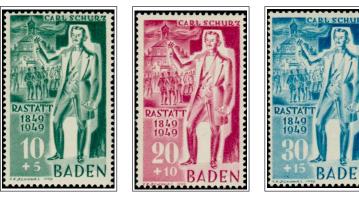

## SEMI-POSTAL STAMPS

Centenary of Surrender of Rastatt

1949

Bicentennial of Wolfgang von Goethe's Birth 1949

....

ISSUED UNDER FRENCH OCCUPATION