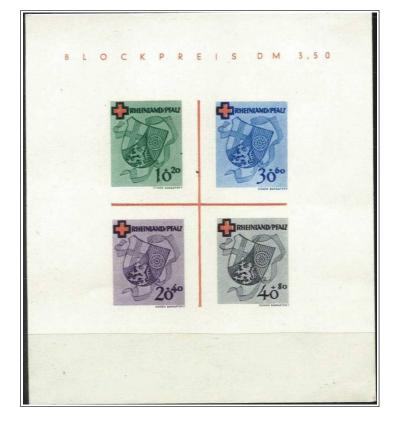

## ISSUED UNDER FRENCH OCCUPATION

# RHINE PALATINATE

## SEMI-POSTAL STAMPS

Rhine Palatine Coat of Arms 1949

ISSUED UNDER FRENCH OCCUPATION