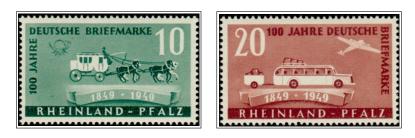

## RHINE PALATINATE

Types of 1947, Without "pf"

1948-49

10PF DARK GREEN (IMPERFORATE)

Centenary of German Postage Stamps

1949

75th Anniversary of the Universal Postal Union