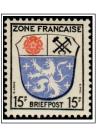

ISSUED UNDER FRENCH OCCUPATION

## FRENCH ZONE

## Provincial Coats of Arms

1945-46

Goethe, Schiller, and Heine