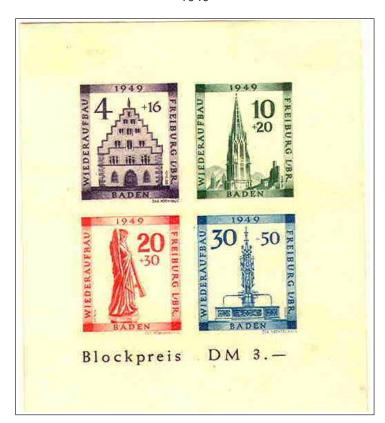

## SEMI-POSTAL STAMPS

Historical Monuments of Freiburg

## SEMI-POSTAL STAMPS

Historical Monuments of Freiburg 1949