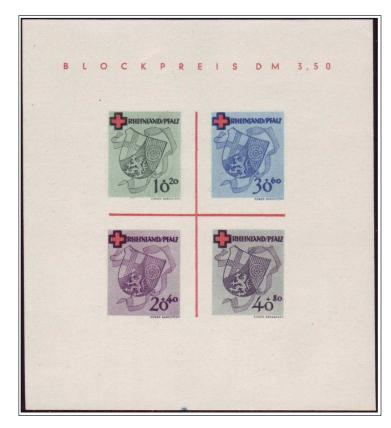

#### SEMI-POSTAL STAMPS

Victims of Explosion at Ludwigshafen

1948

Rhine Palatine Coat of Arms 1949

## SEMI-POSTAL STAMPS

Rhine Palatine Coat of Arms 1949

ISSUED UNDER FRENCH OCCUPATION