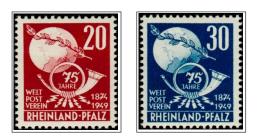

## RHINE PALATINATE

Types of 1947, Without "pf"

1948-49

10PF DARK GREEN (IMPERFORATE)

Centenary of German Postage Stamps

1949

75th Anniversary of the Universal Postal Union