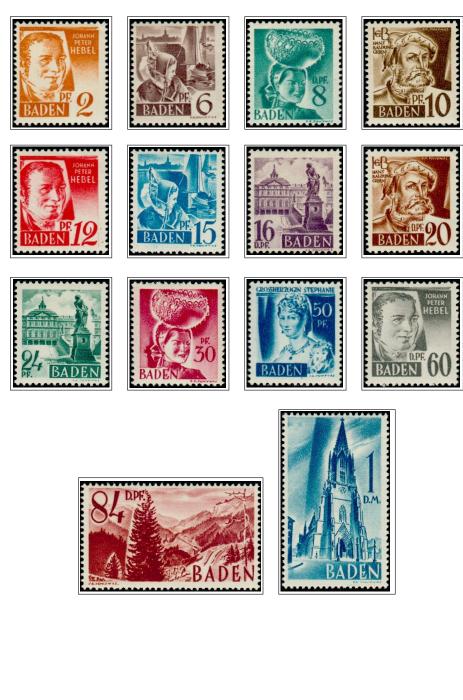

## ISSUED UNDER FRENCH OCCUPATION

## BADEN

Types of 1947, Without "pf"

1948-49

International Engineering Congress 1949

30PF (TYPE II)